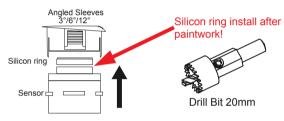

#### Flush Mount

\*Optional
Drill Bit 16,4mm

The bumper surface must be dedusted and degreased before stick.

The sensors must never be directed downwards. Use the appropriate mounting sleeves so that the sensors are in a horizontal or slightly upwards position. The point on the front of the sleeve as well as the arrow and the label up on the rear of the sensor must face upwards.

The sensors may only be mounted with pressure on the sleeve