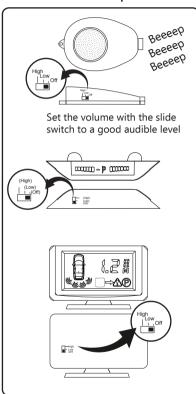

The bumper surface must be dedusted and degreased before stick.

The sensors must never be directed downwards. Use the appropriate mounting sleeves so that the sensors are in a horizontal or slightly upwards position. The point on the front of the sleeve as well as the arrow and the label up on the rear of the sensor must face upwards.



The sensors may only be mounted with pressure on the sleeve







#### Pro2221 /4121/6621 Installation Manual







#### Pro2221 /4121/6621 Installation Manual





# Distance for Wall $\triangleright$ Last Zone Continuous tone For vehicles with a spare wheel mounted on the tailgate or with trailer coupling, the warning zone for the last zone (duration) can be extended from 30 to 50 $\,$ cm. 2 3 4 PRG DSP BZ DC 30 cm 50 cm

#### Volume Description



#### **Display Orientation**