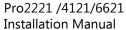

eter









#### Flush Mount



\*Optional
Drill Bit 16,4mm



#### Outside Drill



When mounted in the bumper, the adhesive holders can be mounted horizontally or vertically. The arrow on the back of the sensor and the lettering UP must always be directed upwards. Use only this model when the sensors are horizontal or slightly upwards.



The bumper surface must be dedusted and degreased before stick.

The sensors must never be directed downwards. Use the appropriate mounting sleeves so that the sensors are in a horizontal or slightly upwards position. The point on the front of the sleeve as well as the arrow and the label up on the rear of the sensor must face upwards.



The sensors may only be mounted with pressure on the sleeve







#### Pro2221 /4121/6621 Installation Manual







#### Pro2221 /4121/6621 Installation Manual





# Distance for Wall $\triangleright$ Last Zone Continuous tone For vehicles with a spare wheel mounted on the tailgate or with trailer coupling, the warning zone for the last zone (duration) can be extended from 30 to 50 $\,$ cm. 2 3 4 PRG DSP BZ DC 30 cm 50 cm

#### Volume Description



#### **Display Orientation**