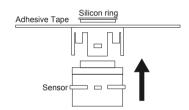

#### Outside Drill

When mounted in the bumper, the adhesive holders can be mounted horizontally or vertically. The arrow on the back of the sensor and the lettering UP must always be directed upwards. Use only this model when the sensors are horizontal or slightly upwards.

The bumper surface must be dedusted and degreased before stick.

The sensors must never be directed downwards. Use the appropriate mounting sleeves so that the sensors are in a horizontal or slightly upwards position. The point on the front of the sleeve as well as the arrow and the label up on the rear of the sensor must face upwards.