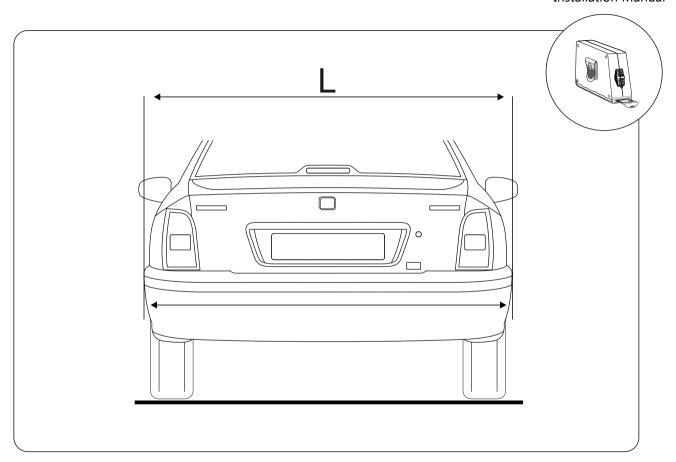

Measure



Screwdriver



Rasp and Cutter



Testmeter









#### Flush Mount



\*Optional
Drill Bit 16,4mm



#### Outside Drill



When mounted in the bumper, the adhesive holders can be mounted horizontally or vertically. The arrow on the back of the sensor and the lettering UP must always be directed upwards. Use only this model when the sensors are horizontal or slightly upwards.



The bumper surface must be dedusted and degreased before stick.

The sensors must never be directed downwards. Use the appropriate mounting sleeves so that the sensors are in a horizontal or slightly upwards position. The point on the front of the sleeve as well as the arrow and the label up on the rear of the sensor must face upwards.



The sensors may only be mounted with pressure on the sleeve







#### Pro2221 /4121/6621 Installation Manual







#### Pro2221 /4121/6621 Installation Manual





# Distance for Wall $\triangleright$ Last Zone Continuous tone For vehicles with a spare wheel mounted on the tailgate or with trailer coupling, the warning zone for the last zone (duration) can be extended from 30 to 50 $\,$ cm. 2 3 4 PRG DSP BZ DC 30 cm 50 cm

#### Volume Description



#### **Display Orientation**