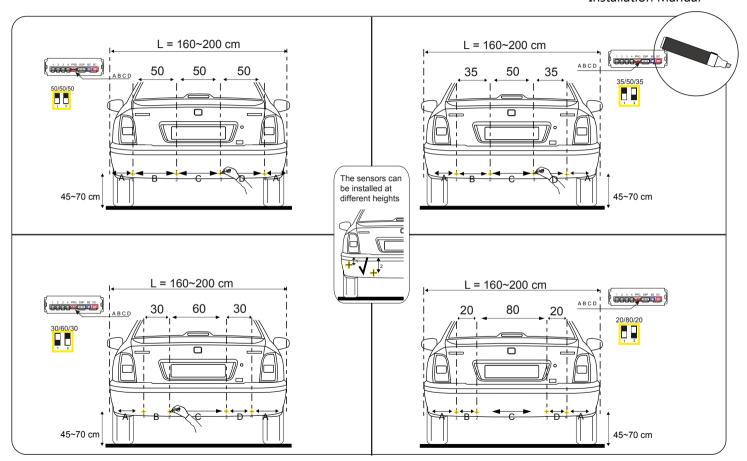

easure



Screwdriver



Rasp and Cutter



Testmeter









#### Flush Mount



\*Optional
Drill Bit 16,4mm



#### Outside Drill



When mounted in the bumper, the adhesive holders can be mounted horizontally or vertically. The arrow on the back of the sensor and the lettering UP must always be directed upwards. Use only this model when the sensors are horizontal or slightly upwards.



The bumper surface must be dedusted and degreased before stick.

The sensors must never be directed downwards. Use the appropriate mounting sleeves so that the sensors are in a horizontal or slightly upwards position. The point on the front of the sleeve as well as the arrow and the label up on the rear of the sensor must face upwards.



The sensors may only be mounted with pressure on the sleeve







#### Pro2221 /4121/6621 Installation Manual







#### Pro2221 /4121/6621 Installation Manual





# Distance for Wall $\triangleright$ Last Zone Continuous tone For vehicles with a spare wheel mounted on the tailgate or with trailer coupling, the warning zone for the last zone (duration) can be extended from 30 to 50 $\,$ cm. 2 3 4 PRG DSP BZ DC 30 cm 50 cm

#### Volume Description



#### **Display Orientation**