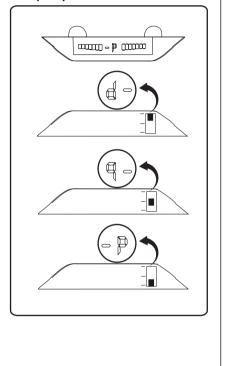

edusted and degreased before stick.

The sensors must never be directed downwards. Use the appropriate mounting sleeves so that the sensors are in a horizontal or slightly upwards position. The point on the front of the sleeve as well as the arrow and the label up on the rear of the sensor must face upwards.



The sensors may only be mounted with pressure on the sleeve







#### Pro2221 /4121/6621 Installation Manual







#### Pro2221 /4121/6621 Installation Manual





# Distance for Wall $\triangleright$ Last Zone Continuous tone For vehicles with a spare wheel mounted on the tailgate or with trailer coupling, the warning zone for the last zone (duration) can be extended from 30 to 50 $\,$ cm. 2 3 4 PRG DSP BZ DC 30 cm 50 cm

#### Volume Description



#### **Display Orientation**