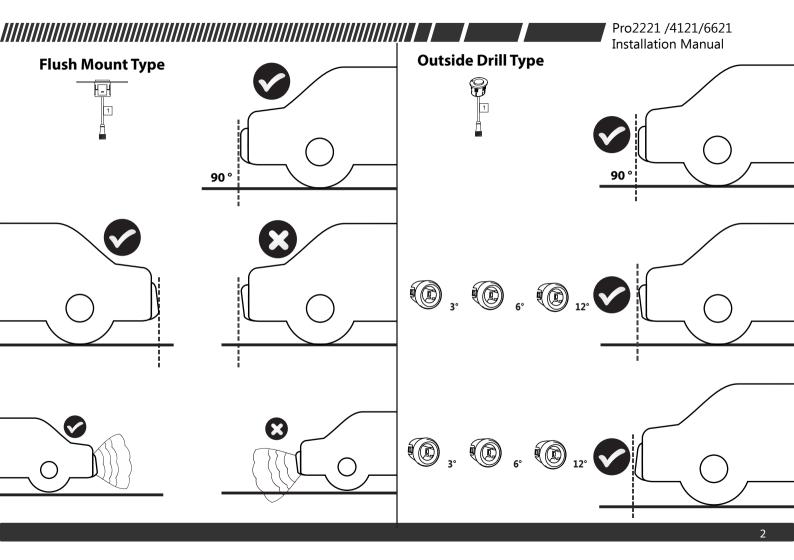

#### Outside Drill

When mounted in the bumper, the adhesive holders can be mounted horizontally or vertically. The arrow on the back of the sensor and the lettering UP must always be directed upwards. Use only this model when the sensors are horizontal or slightly upwards.

The bumper surface must be dedusted and degreased before stick.

The sensors must never be directed downwards. Use the appropriate mounting sleeves so that the sensors are in a horizontal or slightly upwards position. The point on the front of the sleeve as well as the arrow and the label up on the rear of the sensor must face upwards.

The sensors may only be mounted with pressure on the sleeve