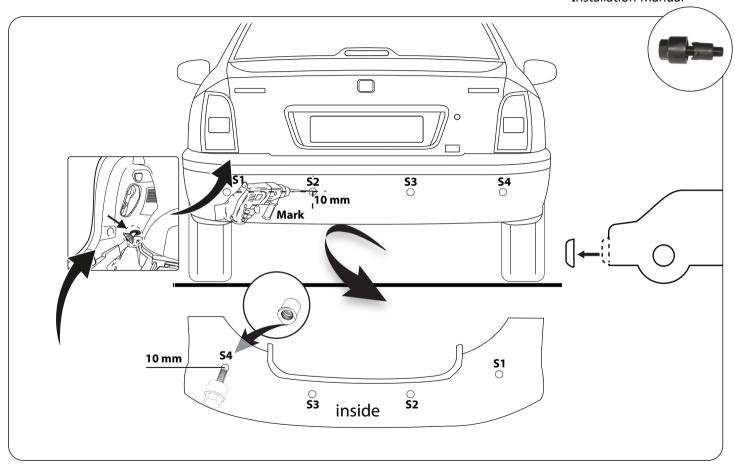

#### Flush Mount

\*Optional
Drill Bit 16,4mm

#### Outside Drill

When mounted in the bumper, the adhesive holders can be mounted horizontally or vertically. The arrow on the back of the sensor and the lettering UP must always be directed upwards. Use only this model when the sensors are horizontal or slightly upwards.

The bumper surface must be dedusted and degreased before stick.

The sensors must never be directed downwards. Use the appropriate mounting sleeves so that the sensors are in a horizontal or slightly upwards position. The point on the front of the sleeve as well as the arrow and the label up on the rear of the sensor must face upwards.

The sensors may only be mounted with pressure on the sleeve