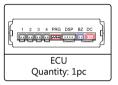

# Distance for Wall $\triangleright$ Last Zone Continuous tone For vehicles with a spare wheel mounted on the tailgate or with trailer coupling, the warning zone for the last zone (duration) can be extended from 30 to 50 $\,$ cm. 2 3 4 PRG DSP BZ DC 30 cm 50 cm