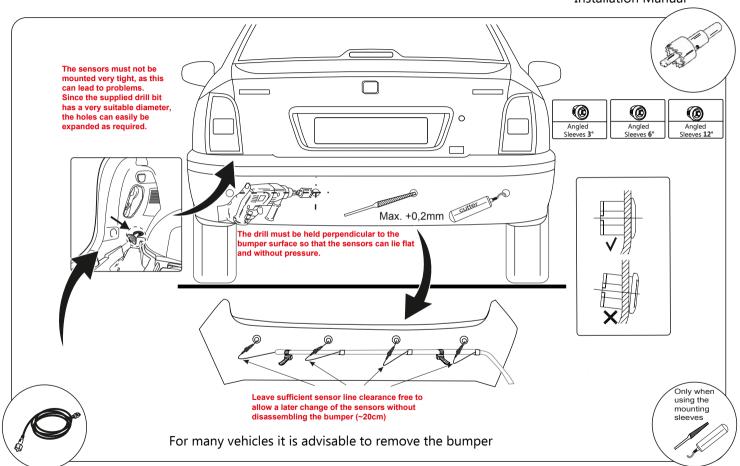

## **Tools**

Electric Drill

Drill Bit 10mm Ø Drill Bit 4mm Ø

17 wrench

Soldering Tool

Solder Wire

**Insulating Tape** 

Cable Cutter

The bumper surface must be dedusted and degreased before stick.

The sensors must never be directed downwards. Use the appropriate mounting sleeves so that the sensors are in a horizontal or slightly upwards position. The point on the front of the sleeve as well as the arrow and the label up on the rear of the sensor must face upwards.

The sensors may only be mounted with pressure on the sleeve