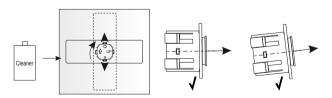

The bumper surface must be dedusted and degreased before stick.

The sensors must never be directed downwards. Use the appropriate mounting sleeves so that the sensors are in a horizontal or slightly upwards position. The point on the front of the sleeve as well as the arrow and the label up on the rear of the sensor must face upwards.