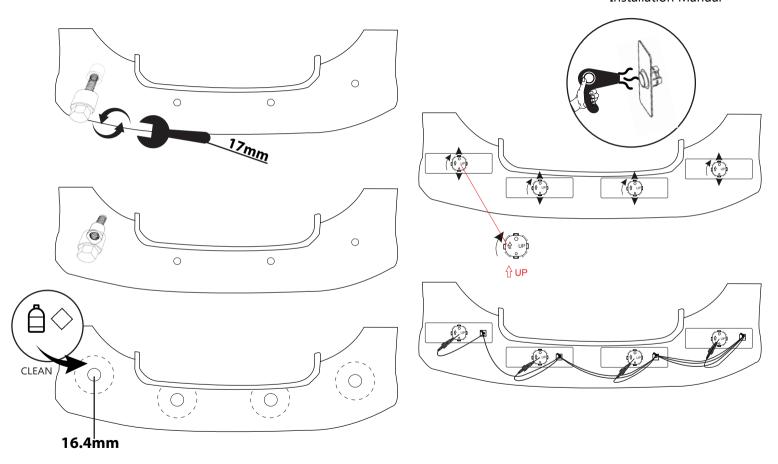

l Bit 16,4mm



#### Outside Drill



When mounted in the bumper, the adhesive holders can be mounted horizontally or vertically. The arrow on the back of the sensor and the lettering UP must always be directed upwards. Use only this model when the sensors are horizontal or slightly upwards.



The bumper surface must be dedusted and degreased before stick.

The sensors must never be directed downwards. Use the appropriate mounting sleeves so that the sensors are in a horizontal or slightly upwards position. The point on the front of the sleeve as well as the arrow and the label up on the rear of the sensor must face upwards.



The sensors may only be mounted with pressure on the sleeve







#### Pro2221 /4121/6621 Installation Manual







#### Pro2221 /4121/6621 Installation Manual





# Distance for Wall $\triangleright$ Last Zone Continuous tone For vehicles with a spare wheel mounted on the tailgate or with trailer coupling, the warning zone for the last zone (duration) can be extended from 30 to 50 $\,$ cm. 2 3 4 PRG DSP BZ DC 30 cm 50 cm

#### Volume Description



#### **Display Orientation**