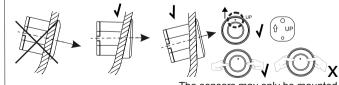

Solder Wire



**Insulating Tape** 





Cable Cutter



Tape Measure



Screwdriver



Rasp and Cutter



Testmeter









#### Flush Mount



\*Optional
Drill Bit 16,4mm



#### Outside Drill



When mounted in the bumper, the adhesive holders can be mounted horizontally or vertically. The arrow on the back of the sensor and the lettering UP must always be directed upwards. Use only this model when the sensors are horizontal or slightly upwards.



The bumper surface must be dedusted and degreased before stick.

The sensors must never be directed downwards. Use the appropriate mounting sleeves so that the sensors are in a horizontal or slightly upwards position. The point on the front of the sleeve as well as the arrow and the label up on the rear of the sensor must face upwards.



The sensors may only be mounted with pressure on the sleeve







#### Pro2221 /4121/6621 Installation Manual







#### Pro2221 /4121/6621 Installation Manual





# Distance for Wall $\triangleright$ Last Zone Continuous tone For vehicles with a spare wheel mounted on the tailgate or with trailer coupling, the warning zone for the last zone (duration) can be extended from 30 to 50 $\,$ cm. 2 3 4 PRG DSP BZ DC 30 cm 50 cm

#### Volume Description



#### **Display Orientation**